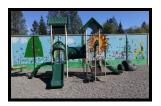

#### **Parks**

Rainbow Park is located behind the office at 664 Rainbow drive

The Island Park is located on the island at 2997 Glenhaven drive