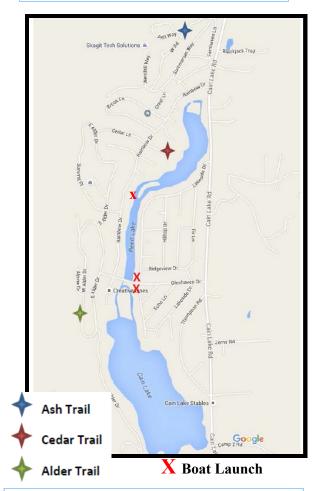

#### **Trailheads**

# Lakes and Boat launches

Glenhaven has three boat launches. Cain Lake off Glenhaven Drive, Reed Lake off Glenhaven Drive & Short Way off Rainbow.