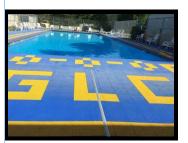

#### **Pool hours**

Lap Swim Mon-Sun 10-10:30 Adult Swim Mon-Sun 10:30am-11:30am Baby/Toddler 11:30am-12:00pm Open swim Sun-Thurs 12:00pm-7:00pm Fri-Sat 12:00pm-8:00pm